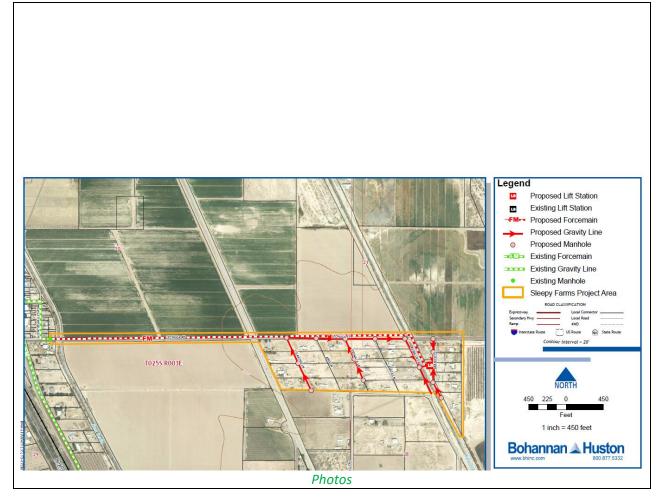

## **TECHNICAL ASSISTANCE PROJECT FACTSHEET**

| Project Name: Vado WWCS expansion (Sleepy                                                                                                                                                                                                                                                                                                                                                                                                                                                                                       | Farms), NM                       |                                     |                  |
|---------------------------------------------------------------------------------------------------------------------------------------------------------------------------------------------------------------------------------------------------------------------------------------------------------------------------------------------------------------------------------------------------------------------------------------------------------------------------------------------------------------------------------|----------------------------------|-------------------------------------|------------------|
| TAP Number: 2115                                                                                                                                                                                                                                                                                                                                                                                                                                                                                                                |                                  | Start Date:                         | Jan 2017         |
| Project Location: Vado, NM Comp                                                                                                                                                                                                                                                                                                                                                                                                                                                                                                 |                                  | letion Date:                        | Jan 2018         |
| Project Sponsor: Doña Ana County                                                                                                                                                                                                                                                                                                                                                                                                                                                                                                | Closeout R                       | Report Date:                        | NA               |
| TA Fundamental Objective:The TA was used to develop planning and<br>environmental documents in support of a WWCS<br>project for the Sleepy Farms area near Vado, NMTA Scope:A Preliminary Engineering Document (PER) and an<br>Environmental Information Document (EID) were<br>developed. The PER analyzed potential<br>alternatives for providing sanitary services in<br>Sleepy Farms area and determined viable project<br>limits. The EID was developed in support of the<br>NEPA process to make the project eligible for |                                  | Write Runds<br>p Las Cruces<br>Vaco | Broot and Juarez |
| Federal funds.                                                                                                                                                                                                                                                                                                                                                                                                                                                                                                                  | Receipted                        |                                     |                  |
| The Results                                                                                                                                                                                                                                                                                                                                                                                                                                                                                                                     | Location map<br>TA FUNDING: US\$ |                                     |                  |
|                                                                                                                                                                                                                                                                                                                                                                                                                                                                                                                                 |                                  | -                                   |                  |
| - The planning completed with the TA supported                                                                                                                                                                                                                                                                                                                                                                                                                                                                                  | TA Approved:                     | \$48,069.58                         |                  |
| this project in the PDAP/BEIF selection process                                                                                                                                                                                                                                                                                                                                                                                                                                                                                 | Contracted:                      | \$48,069.58                         |                  |
| - The PER developed for this project was used to                                                                                                                                                                                                                                                                                                                                                                                                                                                                                | Disbursed:                       | \$48,069.58                         |                  |
| guide the project's design.<br>- The EID developed for this project was used to<br>complete the EPA's NEPA process                                                                                                                                                                                                                                                                                                                                                                                                              |                                  |                                     |                  |
| Outputs                                                                                                                                                                                                                                                                                                                                                                                                                                                                                                                         | Sources of                       | f Funding:                          |                  |
| <ul> <li>Preliminary Engineering Report</li> </ul>                                                                                                                                                                                                                                                                                                                                                                                                                                                                              | JTAP:                            | \$48,069.58                         |                  |
| - Environmental Information Document                                                                                                                                                                                                                                                                                                                                                                                                                                                                                            | Other Funds:                     |                                     |                  |
| -                                                                                                                                                                                                                                                                                                                                                                                                                                                                                                                               | Total:                           | \$48,069.58                         |                  |
|                                                                                                                                                                                                                                                                                                                                                                                                                                                                                                                                 |                                  |                                     |                  |