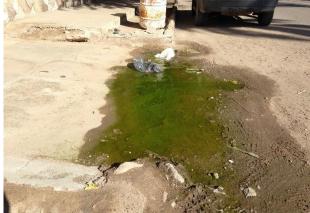

## **TA Fundamental Objective:**

The existing sewer system in downtown Caborca is obsolete and in very poor condition. Most of the pipe along the length of sub-collectors and laterals is extremely deteriorated and unsalvageable. Manhole collapses frequently occur and are a potential public health and safety hazard.